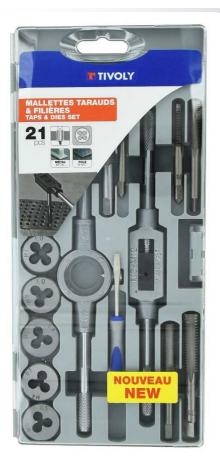

# THREADING SET MTF21

### Product

9 Taps 1 shot – carbon steel 9 Dies - carbon steel M3x50 M4x70 M5x80 M6x100 M7x100 M8x125 M10x150 M12x175 NPT1/8"

1 tap wrench 1 die holder 1 screw bit

### Applications

Manual threading in soft metal and plastics In the metal, working with lurification. Metric threading.

## Advantages

- A essential equipment for taping and threading
- A practical, solide and compact set
- A good visualization of the tools
- A economic set