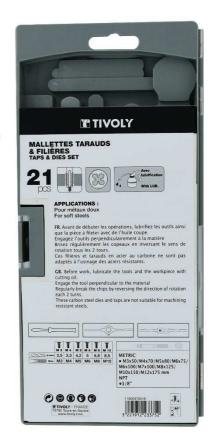

### Product

9 Taps 1 shot – carbon steel 9 Dies - carbon steel M3x50 M4x70 M5x80 M6x100 M7x100 M8x125 M10x150 M12x175 NPT1/8"

1 tap wrench 1 die holder 1 screw bit

### Applications

Manual threading in soft metal and plastics In the metal, working with lurification. Metric threading.